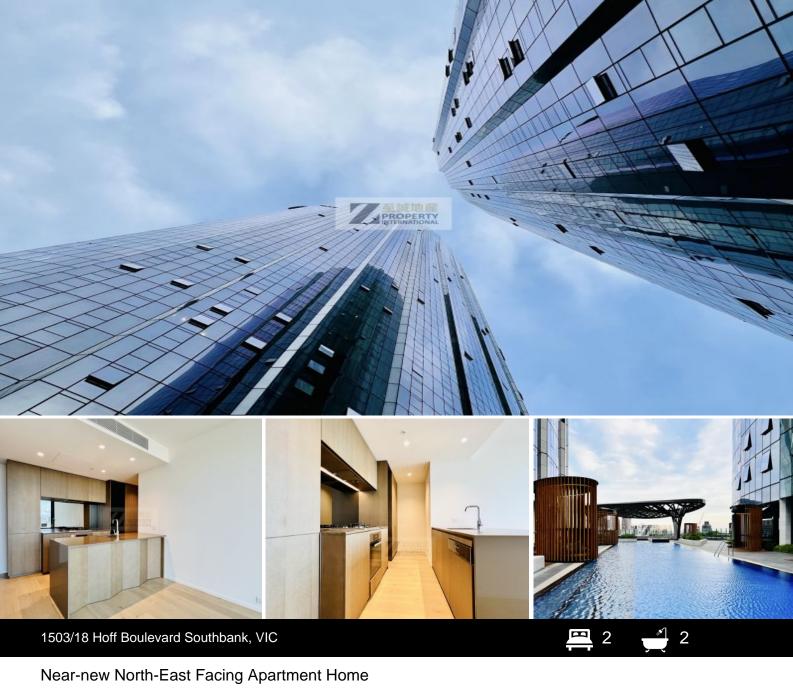

Melbourne Square is Southbank's "must be" address and this two bedroom two bathroom apartment on 15th floor is almost untouched by the years in the good hands of previous resident.

With North/East-facing floor to ceiling windows covering living and both bedrooms, this sun-lit apartment home offers:

\* Trendy kitchen equipped with quality Miele appliances, stone bench tops & plenty of storage

- \* Open plan living & dining with floorboards throughout
- \* Spacious master bedroom with private ensuite
- \* Second bedroom with full-wall built in robes
- \* Well sized stylish bathrooms with dedicated designed facilities
- \* Hideaway European laundry with additional sink

Location is key here - explore the best of Melbourne from your doorstep and walk to Crown, the Arts Precinct, St Kilda Rd & Queensbridge Street shopping, Boyd Community Hub, the Royal Botanic Gardens, riverfront restaurants, Federation Square and the CBD. Best of all, you can get everyday fresh food from a dual-storey, full-line Woolworths supermarket on the ground floor!

1503/18 Hoff Boulevard

Southbank, VIC

1