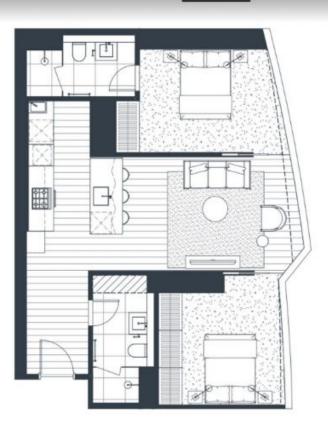

## 2 Bed, 2 Bath East Tower

## Total Area Range: 72.7m<sup>2</sup> - 78.5m<sup>2</sup>

## Apartment No:

Apartment No: 1103E, 1203E, 1303E, 1403E, 1503E, 1603E, 1703E, 1803E, 1903E, 2003E, 2103E, 2203E, 2303E, 2703E, 2803E, 2903E, 3003E, 3103E, 3203E, 3303E, 3403E, 3503E, 3603E, 3703E, 3803E, 3903E, 4003E, 4403E, 4503E, 4603E, 4703E, 4803E, 4903E, 5003E, 5103E, 5203E