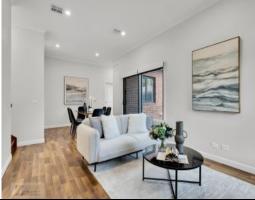

The interior design is bright and sleek, the kitchen and living room are mainly east facing to ensure that your home is bathed in natural light throughout the day. North-East facing backyard brings you not just sunshine, also the private oasis out of the busy life. Two master bedrooms with ensuite spreading downstairs and upstairs provide you and the family much more space and convenient living style. All bedrooms are either facilitated with a fitted walk-in-robe or a wide built-in-robe.

Premium Inclusions: Kitchen with European appliances, bedrooms all finished with wool blend carpet, kitchen and living areas completed with hard-wood timber flooring. Beautiful timber stairs and main door indicate the quality of the home, not forgetting the fully ducted split heating and cooling system throughout. Ample storage and extra quest powder room