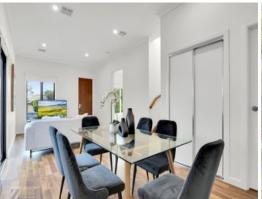

The interior design is bright and sleek, the kitchen and living room are mainly east facing to ensure that your home is bathed in natural light throughout the day. North-East facing backyard brings you not just sunshine, also the private oasis out of the busy life. Two master bedrooms with ensuite spreading downstairs and upstairs provide you and the family much more space and convenient living style. All bedrooms are either facilitated with a fitted walk-in-robe or a wide built-in-robe.

Premium Inclusions: Kitchen with European appliances, bedrooms all finished with wool blend carpet, kitchen and living areas completed with hard-wood timber flooring. Beautiful timber stairs and main door indicate the quality of the home, not forgetting the fully ducted split heating and cooling system throughout. Ample storage and extra quest powder room