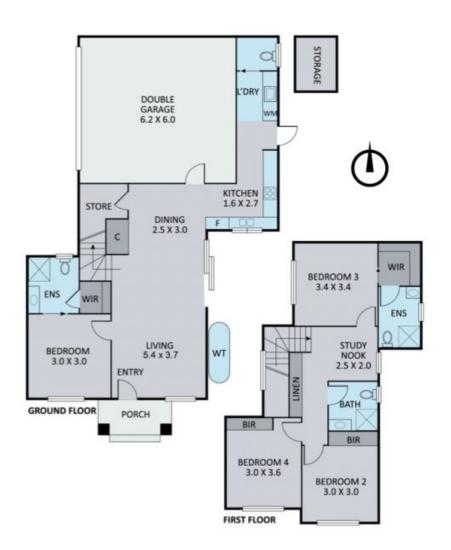

The interior design is bright and sleek, the kitchen and living room are mainly east facing to ensure that your home is bathed in natural light throughout the day. North-East facing backyard brings you not just sunshine, also the private oasis out of the busy life. Two master bedrooms with ensuite spreading downstairs and upstairs provide you and the family much more space and convenient living style. All bedrooms are either facilitated with a fitted walk-in-robe or a wide built-in-robe.

Premium Inclusions: Kitchen with European appliances, bedrooms all finished with wool blend carpet, kitchen and living areas completed with hard-wood timber flooring. Beautiful timber stairs and main door indicate the quality of the home, not forgetting the fully ducted split heating and cooling system throughout. Ample storage and extra quest powder room

## 1/19 Dudley Street MITCHAM VIC 3132

Whilst every attempt has been made to ensure the accuracy of the floor plan, all measurements, fixed installations and furnishings are for illustrative purposes only and should be used as such by any prospective purchaser/tenant.